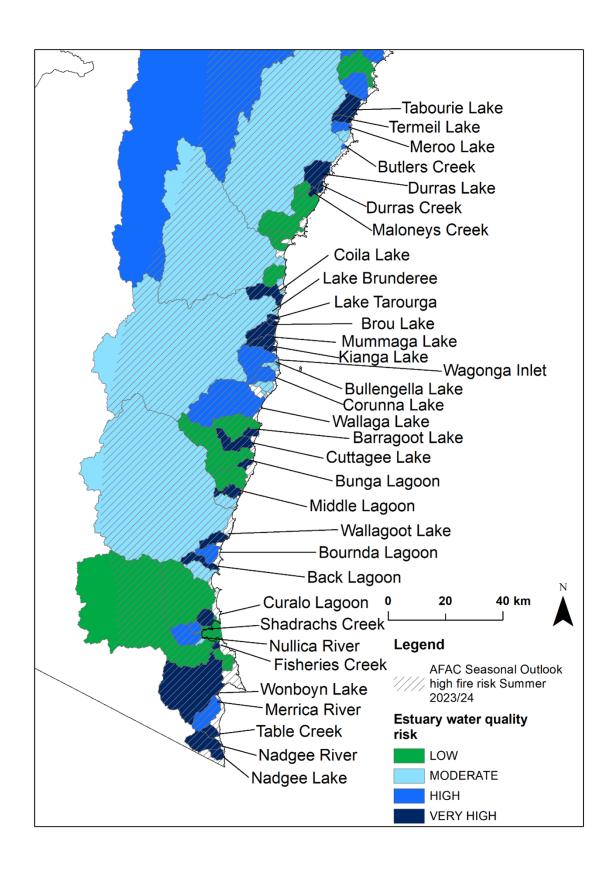

## How bushfires impact water quality: maps 1–5

Maps 1–5 support the information found at <a href="https://www.environment.nsw.gov.au/topics/water/estuaries/estuaries-research/bushfire-affected-waterways/how-bushfires-impact-water-quality">www.environment.nsw.gov.au/topics/water/estuaries/estuaries-research/bushfire-affected-waterways/how-bushfires-impact-water-quality</a>.

The maps present an overview of the preliminary risk assessment method and categories. The seasonal outlook for summer 2023 considers the proportion of the catchment that is forested and those areas with an increased fire risk.