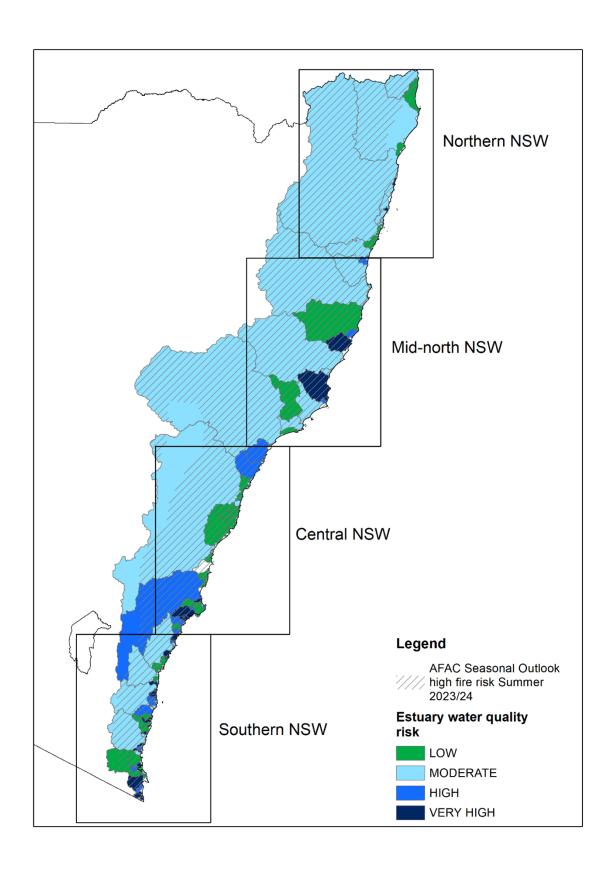

## How bushfires impact water quality: maps 1–5

Maps 1–5 support the information found at <a href="https://www.environment.nsw.gov.au/topics/water/estuaries/estuaries-research/bushfire-affected-waterways/how-bushfires-impact-water-quality">www.environment.nsw.gov.au/topics/water/estuaries/estuaries-research/bushfire-affected-waterways/how-bushfires-impact-water-quality</a>.

The maps present an overview of the preliminary risk assessment method and categories. The seasonal outlook for summer 2023 considers the proportion of the catchment that is forested and those areas with an increased fire risk.