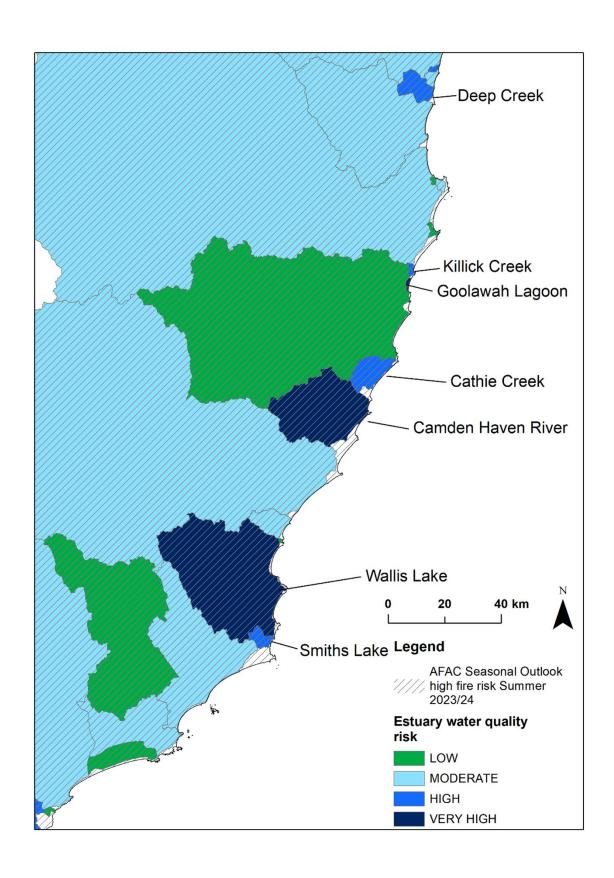

## How bushfires impact water quality: maps 1–5

Maps 1–5 support the information found at <a href="https://www.environment.nsw.gov.au/topics/water/estuaries/estuaries-research/bushfire-affected-waterways/how-bushfires-impact-water-quality">www.environment.nsw.gov.au/topics/water/estuaries/estuaries-research/bushfire-affected-waterways/how-bushfires-impact-water-quality</a>.

The maps present an overview of the preliminary risk assessment method and categories. The seasonal outlook for summer 2023 considers the proportion of the catchment that is forested and those areas with an increased fire risk.