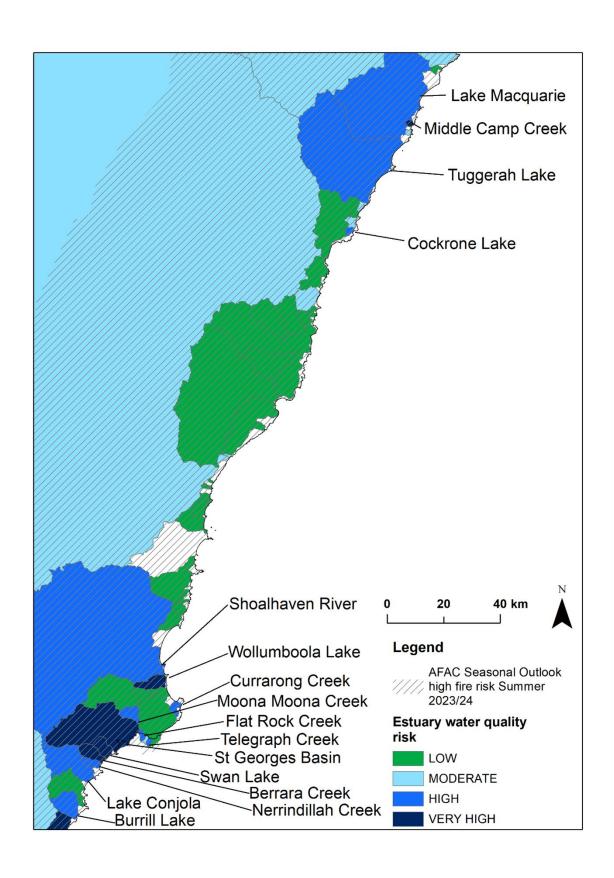

## How bushfires impact water quality: maps 1–5

Maps 1–5 support the information found at <a href="https://www.environment.nsw.gov.au/topics/water/estuaries/estuaries-research/bushfire-affected-waterways/how-bushfires-impact-water-quality">www.environment.nsw.gov.au/topics/water/estuaries/estuaries-research/bushfire-affected-waterways/how-bushfires-impact-water-quality</a>.

The maps present an overview of the preliminary risk assessment method and categories. The seasonal outlook for summer 2023 considers the proportion of the catchment that is forested and those areas with an increased fire risk.