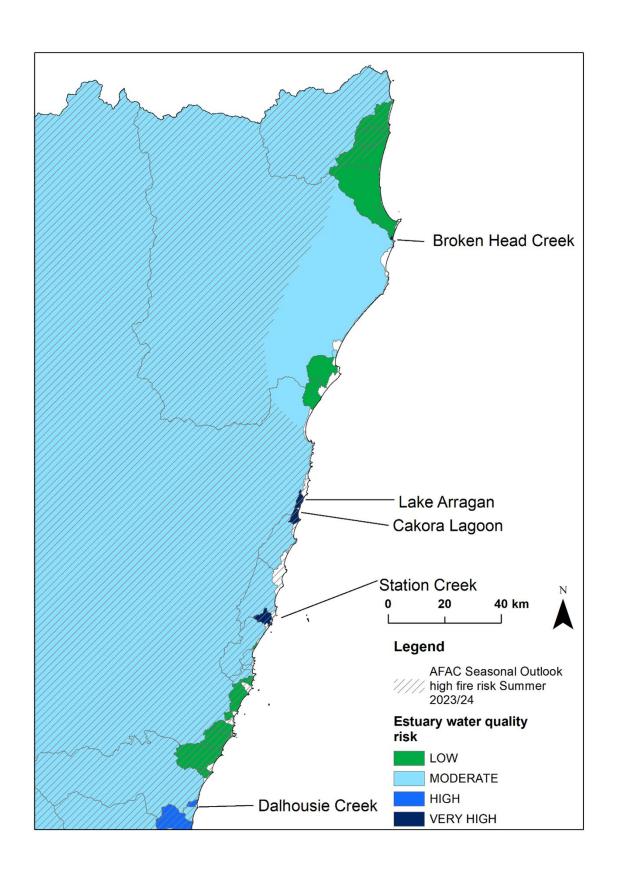

## How bushfires impact water quality: maps 1–5

Maps 1–5 support the information found at <a href="https://www.environment.nsw.gov.au/topics/water/estuaries/estuaries-research/bushfire-affected-waterways/how-bushfires-impact-water-quality">www.environment.nsw.gov.au/topics/water/estuaries/estuaries-research/bushfire-affected-waterways/how-bushfires-impact-water-quality</a>.

The maps present an overview of the preliminary risk assessment method and categories. The seasonal outlook for summer 2023 considers the proportion of the catchment that is forested and those areas with an increased fire risk.